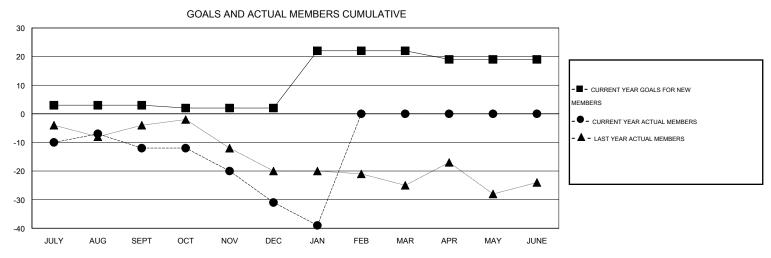

## Judy Hankom **LOCATION IOWA** GMT CA 1 Clubs Members RESULTS FOR 2014-2015 RESULTS FOR 2014-2015 NEW CLUB NEW CLUBS DROPPED NET NEW MEMBER CHARTER AND DROPPED NET QUARTER QUARTER GOAL CLUBS GAIN/LOSS GOAL NEW MEMBERS MEMBERS GAIN/LOSS ADDED 0 0 0 0 3 17 29 -12 JULY/AUG/SEPT JULY/AUG/SEPT 0 0 0 0 -1 30 -19 OCT/NOV/DEC 11 OCT/NOV/DEC 0 20 19 -8 1 -1 11 JAN/FEB/MAR JAN/FEB/MAR 0 0 0 0 -3 0 0 0 APR/MAY/JUNE APR/MAY/JUNE